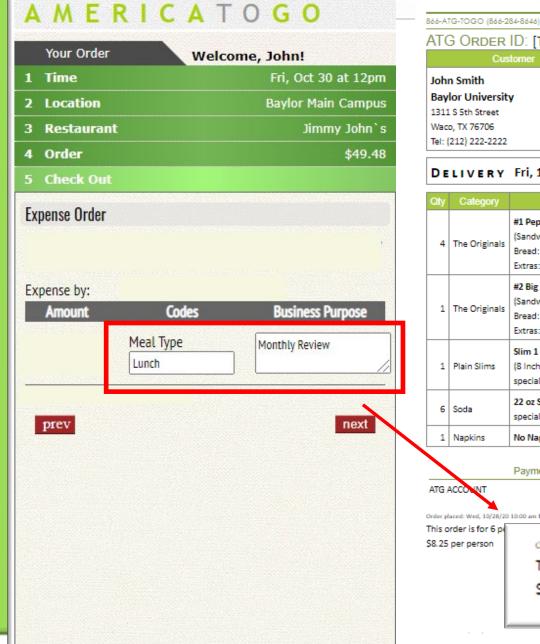

### Check Out Process

After clicking "Check Out" a series of screens will prompt you to enter:

- Number of Guests
- ♦ Meal Type
- Purpose of Meeting

This information will also display on your order.

You can also:

♦ Save as a Favorite Order