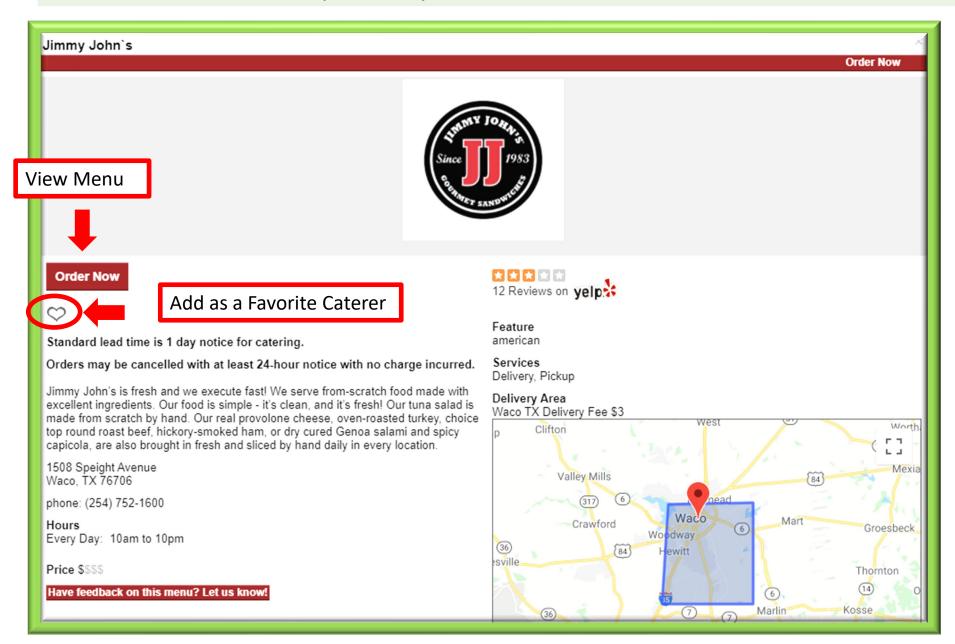

### Caterer's Front Page

All caterers have a front page to present a basic description of services, fees charged, minimum order and other policies specific to that caterer.

**Filters** 

Search for a specific menu item (ie: sushi or chicken) within a specific caterer's menu.