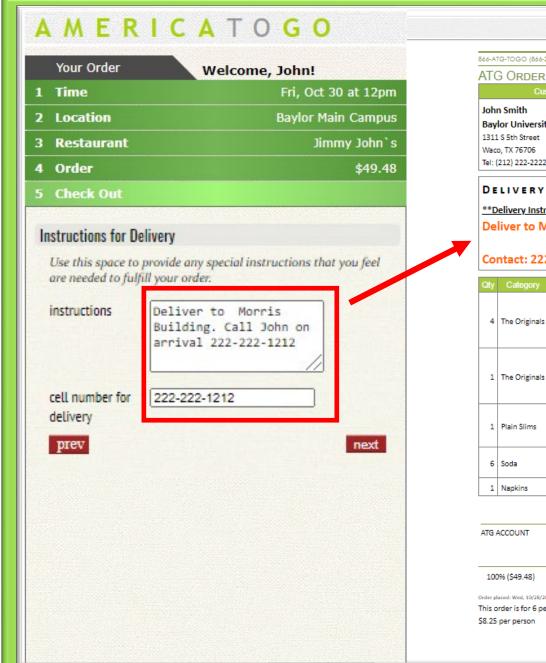

### Instructions For Delivery

Include any important delivery instructions for delivery staff:

 ♦ Street Address (if different than displayed in Customer box)

♦ Building | Room

 ♦ Any other information required for delivery or set up instructions.

 Provide a cell number for delivery contact.

| 1.6.6.A          | TG-TOGO (866-2              |                                                                                          | A TO GO o                  | ustomerservice@or          | nericatogo.com | @ p | rint |
|------------------|-----------------------------|------------------------------------------------------------------------------------------|----------------------------|----------------------------|----------------|-----|------|
|                  | G ORDER                     |                                                                                          | <u> </u>                   |                            |                |     |      |
| 11 1             |                             | tomer                                                                                    |                            | /endor                     |                |     |      |
| loh              | n Smith                     |                                                                                          | Jimmy John`s               |                            |                |     |      |
|                  | lor Universit               |                                                                                          | 1508 Speight Avenue        |                            |                |     |      |
|                  | 1 S 5th Street              | ,                                                                                        | Waco, TX 76706             |                            |                |     |      |
| Wad              | o, TX 76706                 |                                                                                          | Tel: (254) 752-1600        |                            |                |     |      |
| Tel:             | (212) 222-2222              |                                                                                          | Fax:                       |                            |                |     |      |
| <u>**0</u><br>De | elivery Instr<br>liver to M | Fri, 10/30/20 12:00<br><u>uctions**</u><br>lorris Building. Call<br>2-222-1212           |                            | 222-222-:                  | 1212           |     |      |
| Qty              | Category                    | Item Desc                                                                                | cription                   | Unit Price                 | Line Total     |     |      |
| 4                | The Originals               | <b>#1 Pepe</b><br>(Sandwich - 8 Inch)<br>Bread: French<br>Extras: Mayonnaise, Sliced Pic | ckles, Jimmy Peppers       | 5.89                       | 23.56          |     |      |
| 1                | The Originals               | #2 Big John<br>(Sandwich - 8 Inch)<br>Bread: French<br>Extras: Jimmy Mustard, Orega      | ino-Basil, Tomato, Lettuce | 5.89                       | 5.89           |     |      |
| 1                | Plain Slims                 | Slim 1 - Ham and Cheese<br>(8 Inch)<br>special instructions : No Chee                    | se                         | 3.99                       | 3.99           |     |      |
| 6                | Soda                        | 22 oz Soft Drink<br>special instructions : 3 Pepsi, 3                                    | 3 Diet Pepsi               | 1.79                       | 10.74          |     |      |
| 1                | Napkins                     | No Napkins, Thanks                                                                       |                            | .00                        | .00            |     |      |
|                  |                             | Doumont                                                                                  |                            | Subtotal<br>Fax            | 44.18          |     |      |
| ATC              |                             | Payment                                                                                  | - 1                        | Tax<br>Fip                 | .00<br>5.30    |     |      |
| AIG              | ACCOUNT                     | 49.48                                                                                    | , <u>1</u>                 | Fotal                      | \$49.48        |     |      |
|                  |                             | Ехр                                                                                      | enses                      |                            |                |     |      |
| 10               | 0% (\$49.48)                | Meal Type: Lund                                                                          |                            | Business Purpose<br>Review | e: Monthly     |     |      |
|                  |                             | 10:25 am by John Smith                                                                   |                            |                            |                |     |      |