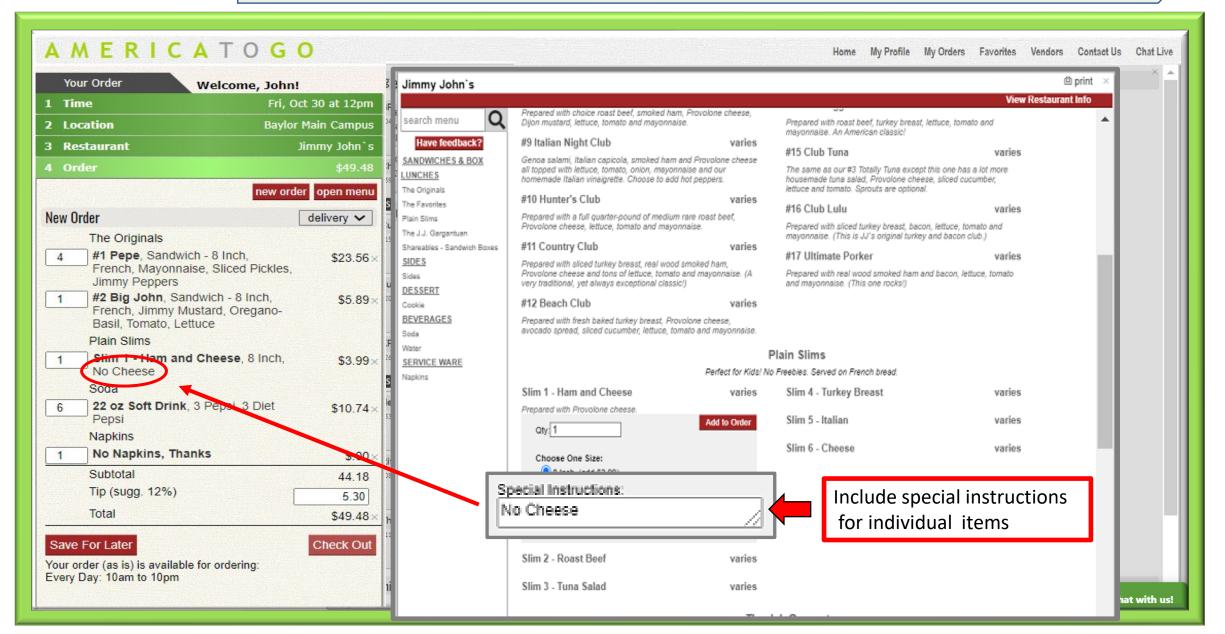

### Shopping Cart

Add items to your cart, including any special instructions for each item. You can check out now or save the order to submit later.

### Instructions For Delivery

Include any important delivery instructions for delivery staff:

 ♦ Street Address (if different than displayed in Customer box)

♦ Building | Room

 ♦ Any other information required for delivery or set up instructions.