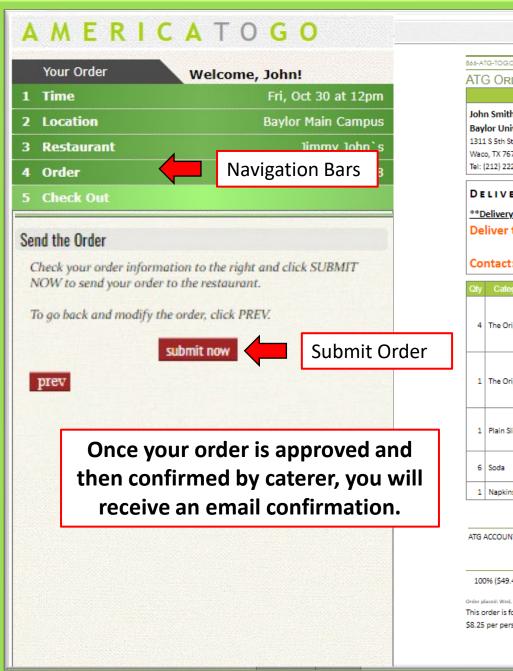

### Finalizing Order

Before submitting, re-check details for accuracy.

To make changes to your order:

♦ Use the **prev** button to go back to check out screens.

♦ Use the Green Navigation Bars to go back your Order to change menu items and quantities or to change Time and date.